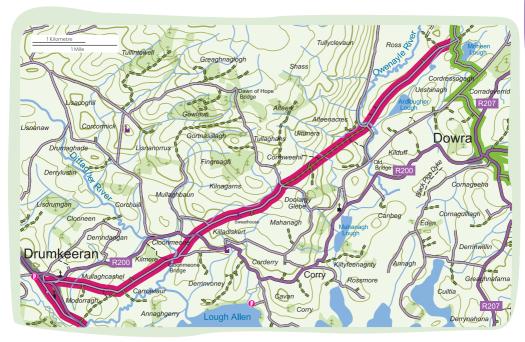

TRAILHEAD: Drumkeeran

**DIRECTIONS TO TRAILHEAD: R280 -**

Drumkeeran

## Section Details

This trail heads north out of Drumkeeran and takes the signed route following the Old Coach Road. The route follows minor tarred roads over a series of drumlin hills. On reaching the junction with Leitrim Way join trail to right to reach Dowra and arrive at the end of this section.