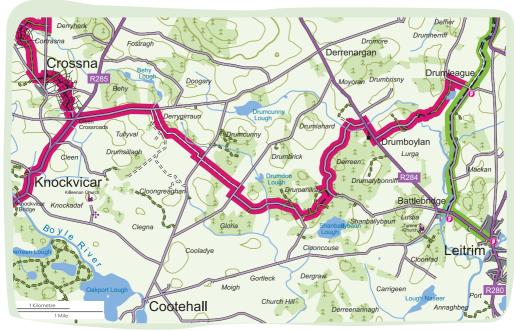

## **Miners Way**

Trail Name: Knockvicar to Leitrim Way

OSi Map Series: Discovery Series - Sheet 33

WALKS CATEGORY: Linear

**GRADE**: Moderate

LENGTH OF WALK: 15km

WALK ASCENT: 50m

TIME: 3.5-4 hours
WAYMARKING: Yes

FACILITIES NEARBY: Leitrim Village shops,

pubs and accommodation.

TRAILHEAD: Knockvicar

**DIRECTIONS TO TRAIL HEAD:** Take N4 out of Carrick on Shannon then R285 for

Knockvicar.

## **Section Details**

From Knockvicar village follow trails posts along local roads. At Cleen Crossroads across farmland intersecting with local roads and following forestry paths. The track turns northeast towards Drumboylan. From there it crosses farmland again and then uses local roads to reach Drumleague Lock where it meets the Leitrim Way.